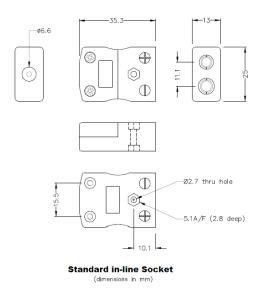

## **Specifications**

| Product Code        | XE-1592-001                                                                               |
|---------------------|-------------------------------------------------------------------------------------------|
| General Description | Accepts standard round plug pins, contacts are polarised to prevent incorrect connection. |
| Thermocouple Type   | R/S IEC                                                                                   |
| Connector Type      | Socket                                                                                    |
| Connector Size      | Standard                                                                                  |
| Colour              | Orange                                                                                    |
| Max. Temperature    | 220°C                                                                                     |
| +Positive Contact   | Copper                                                                                    |
| -Negative Contact   | Copper Alloy                                                                              |
| Standards Met       | BS EN 50212:1997. RoHS                                                                    |