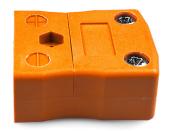

## **Specifications**

| Product Code        | XE-1592-001                                                                               |
|---------------------|-------------------------------------------------------------------------------------------|
| General Description | Accepts standard round plug pins, contacts are polarised to prevent incorrect connection. |
| Thermocouple Type   | R/S IEC                                                                                   |
| Connector Type      | Socket                                                                                    |
| Connector Size      | Standard                                                                                  |
| Colour              | Orange                                                                                    |
| Max. Temperature    | 220°C                                                                                     |
| +Positive Contact   | Copper                                                                                    |
| -Negative Contact   | Copper Alloy                                                                              |
| Standards Met       | BS EN 50212:1997. RoHS                                                                    |