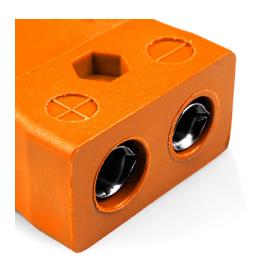

## **Specifications**

| Product Code        | XE-1592-001                                                                               |
|---------------------|-------------------------------------------------------------------------------------------|
| General Description | Accepts standard round plug pins, contacts are polarised to prevent incorrect connection. |
| Thermocouple Type   | R/S IEC                                                                                   |
| Connector Type      | Socket                                                                                    |
| Connector Size      | Standard                                                                                  |
| Colour              | Orange                                                                                    |
| Max. Temperature    | 220°C                                                                                     |
| +Positive Contact   | Copper                                                                                    |
| -Negative Contact   | Copper Alloy                                                                              |
| Standards Met       | BS EN 50212:1997. RoHS                                                                    |