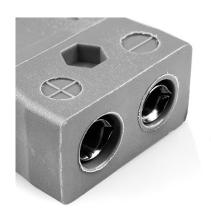

## Standard Thermocouple Connector In-Line Socket IS-B-F Type B IEC

Accepts standard round plug pins, suitable for industrial applications

## **Specifications**

| Product Code        | XE-1652-001                                                                               |
|---------------------|-------------------------------------------------------------------------------------------|
| General Description | Accepts standard round plug pins, contacts are polarised to prevent incorrect connection. |
| Thermocouple Type   | B IEC                                                                                     |
| Connector Type      | Socket                                                                                    |
| Connector Size      | Standard                                                                                  |
| Colour              | Grey                                                                                      |
| Max. Temperature    | 220°C                                                                                     |
| +Positive Contact   | Copper                                                                                    |
| -Negative Contact   | Copper                                                                                    |
| Standards Met       | BS EN 50212:1997. RoHS                                                                    |