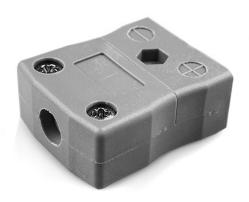

## Standard Thermocouple Connector In-Line Socket IS-B-F Type B IEC

Labfacility are the UK's leading manufacturer of Temperature Sensors, Thermocouple Connectors and associated Temperature Instrumentation and stockings of Thermocouple Cables. The Company has been trading since 1971 and is ISO9001 accredited.

## Standard Thermocouple Connector In-Line Socket IS-B-F Type B IEC

Accepts standard round plug pins, suitable for industrial applications

## **Specifications**

| Product Code        | XE-1652-001                                                                               |
|---------------------|-------------------------------------------------------------------------------------------|
| General Description | Accepts standard round plug pins, contacts are polarised to prevent incorrect connection. |
| Thermocouple Type   | B IEC                                                                                     |
| Connector Type      | Socket                                                                                    |
| Connector Size      | Standard                                                                                  |
| Colour              | Grey                                                                                      |
| Max. Temperature    | 220°C                                                                                     |
| +Positive Contact   | Copper                                                                                    |
| -Negative Contact   | Copper                                                                                    |
| Standards Met       | BS EN 50212:1997. RoHS                                                                    |