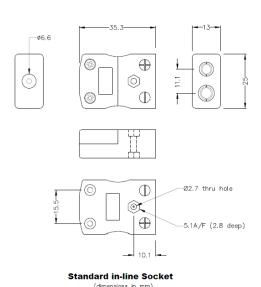

## **Specifications**

| Product Code        | XE-1652-001                                                                               |
|---------------------|-------------------------------------------------------------------------------------------|
| General Description | Accepts standard round plug pins, contacts are polarised to prevent incorrect connection. |
| Thermocouple Type   | B IEC                                                                                     |
| Connector Type      | Socket                                                                                    |
| Connector Size      | Standard                                                                                  |
| Colour              | Grey                                                                                      |
| Max. Temperature    | 220°C                                                                                     |
| +Positive Contact   | Copper                                                                                    |
| -Negative Contact   | Copper                                                                                    |
| Standards Met       | BS EN 50212:1997. RoHS                                                                    |