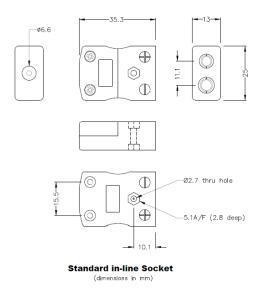

## **Specifications**

| Product Code        | XE-1632-001                                                                               |
|---------------------|-------------------------------------------------------------------------------------------|
| General Description | Accepts standard round plug pins, contacts are polarised to prevent incorrect connection. |
| Thermocouple Type   | E IEC                                                                                     |
| Connector Type      | Socket                                                                                    |
| Connector Size      | Standard                                                                                  |
| Colour              | Violet                                                                                    |
| Max. Temperature    | 220°C                                                                                     |
| +Positive Contact   | Nickel Chromium                                                                           |
| -Negative Contact   | Copper Nickel                                                                             |
| Standards Met       | BS EN 50212:1997. RoHS                                                                    |