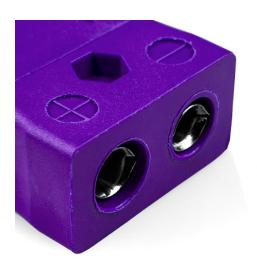

## Standard Thermocouple Connector In-Line Socket IS-E-F Type E IEC

Accepts standard round plug pins, suitable for industrial applications

## **Specifications**

| Product Code        | XE-1632-001                                                                               |
|---------------------|-------------------------------------------------------------------------------------------|
| General Description | Accepts standard round plug pins, contacts are polarised to prevent incorrect connection. |
| Thermocouple Type   | E IEC                                                                                     |
| Connector Type      | Socket                                                                                    |
| Connector Size      | Standard                                                                                  |
| Colour              | Violet                                                                                    |
| Max. Temperature    | 220°C                                                                                     |
| +Positive Contact   | Nickel Chromium                                                                           |
| -Negative Contact   | Copper Nickel                                                                             |
| Standards Met       | BS EN 50212:1997. RoHS                                                                    |