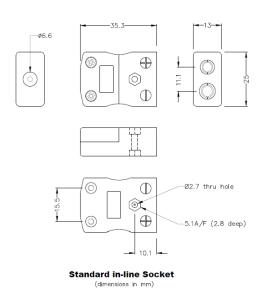

## **Specifications**

| Product Code        | XE-1672-001                                                                               |
|---------------------|-------------------------------------------------------------------------------------------|
| General Description | Accepts standard round plug pins, contacts are polarised to prevent incorrect connection. |
| Thermocouple Type   | IEC, ANSI, JIS Type CU                                                                    |
| Connector Type      | Socket                                                                                    |
| Connector Size      | Standard                                                                                  |
| Colour              | White                                                                                     |
| Max. Temperature    | 220°C                                                                                     |
| +Positive Contact   | Copper                                                                                    |
| -Negative Contact   | Copper                                                                                    |
| Standards Met       | BS EN 50212:1997. RoHS                                                                    |