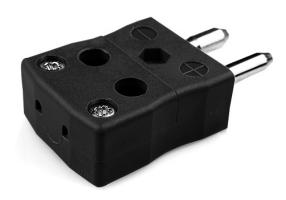

## Standard Quick Wire Thermocouple Connector Plug IS-J-MQ Type J IEC

Labfacility are the UK's leading manufacturer of Temperature Sensors, Thermocouple Connectors and associated Temperature Instrumentation and stockings of Thermocouple Cables. The Company has been trading since 1971 and is ISO9001 accredited.

## Standard Quick Wire Thermocouple Connector Plug IS-J-MQ Type J IEC

Easy 'jab-in' connection for rapid termination, just push wire in and tighten screw. Contacts are polarised to prevent incorrect connection