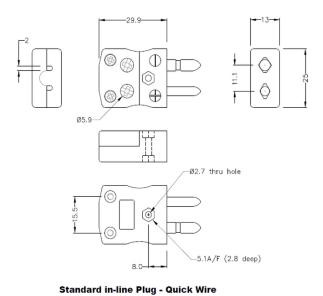

## **Specifications**

| Product Code        | XE-1471-001                                                                                             |
|---------------------|---------------------------------------------------------------------------------------------------------|
| General Description | Easy 'jab-in' connection for rapid termination, contacts are polarised to prevent incorrect connection. |
| Thermocouple Type   | J IEC                                                                                                   |
| Connector Type      | Quick Wire Plug                                                                                         |
| Connector Size      | Standard                                                                                                |
| Colour              | Black                                                                                                   |
| Max. Temperature    | 220°C                                                                                                   |
| Pins                | Solid Round Pins                                                                                        |
| +Positive Contact   | Iron                                                                                                    |
| -Negative Contact   | Copper Nickel                                                                                           |
| Standards Met       | BS EN 50212:1997. RoHS                                                                                  |