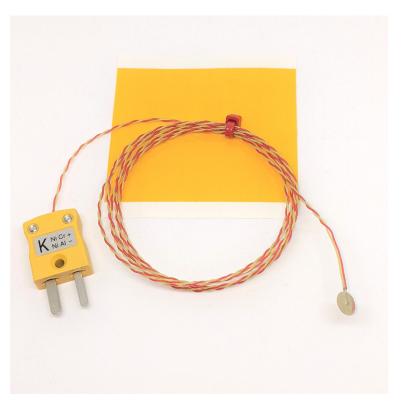

## ANSI Fine Wire Disc Thermocouple, PFA with Miniature Plug - Type K

Labfacility are the UK's leading manufacturer of Temperature Sensors, Thermocouple Connectors and associated Temperature Instrumentation and stockings of Thermocouple Cables. The Company has been trading since 1971 and is ISO9001 accredited.

## **Specifications**

| General Description   | Exposed junction thermocouple with Copper Disc brazed at tip                                                         |
|-----------------------|----------------------------------------------------------------------------------------------------------------------|
| Sensor Type           | Copper disc, 6.35mm diameter x 0.3mm thick                                                                           |
| Thermocouple Type     | Type K                                                                                                               |
| Thermocouple Junction | Grounded measuring junction                                                                                          |
| Cable Length          | 1m, 2m, 5m                                                                                                           |
| Cable Type            | 1/0.2mm PFA Teflon® insulated twisted wire                                                                           |
| Termination Type      | Miniature Plug or Bare tails                                                                                         |
| Max. Temperature      | 200°C                                                                                                                |
| Min. Temperature      | 0°C                                                                                                                  |
| Standards Met         | ANSI MC96.1                                                                                                          |
| Colour                | Positive: Yellow / Negative: Red                                                                                     |
| Accessories           | Supplied with high temperature adhesive kapton strips (13x18mm x 5) for quick and easy attachment to surface/process |