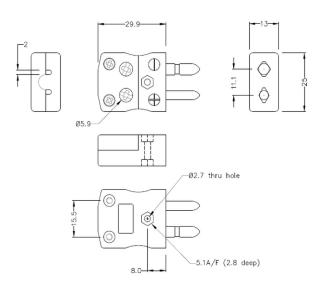

## Standard Quick Wire Thermocouple Connector Plug IS-T-MQ Type T IEC

Standard in-line Plug - Quick Wire (dimensions in mm)

Labfacility are the UK's leading manufacturer of Temperature Sensors, Thermocouple Connectors and associated Temperature Instrumentation and stockings of Thermocouple Cables. The Company has been trading since 1971 and is ISO9001 accredited.