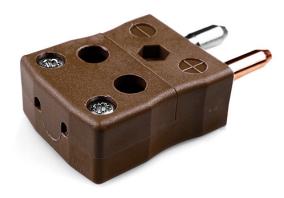

## Standard Quick Wire Thermocouple Connector Plug IS-T-MQ Type T IEC

Standard in-line Plug - Quick Wire (dimensions in mm)

Labfacility are the UK's leading manufacturer of Temperature Sensors, Thermocouple Connectors and associated Temperature Instrumentation and stockings of Thermocouple Cables. The Company has been trading since 1971 and is ISO9001 accredited.

## Standard Quick Wire Thermocouple Connector Plug IS-T-MQ Type T IEC

Easy 'jab-in' connection for rapid termination, just push wire in and tighten screw. Contacts are polarised to prevent incorrect connection