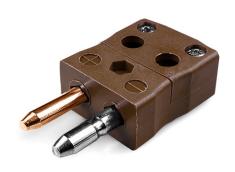

## Standard Quick Wire Thermocouple Connector Plug IS-T-MQ Type T IEC

Easy 'jab-in' connection for rapid termination, just push wire in and tighten screw. Contacts are polarised to prevent incorrect connection