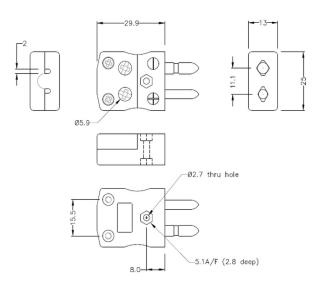

## **Specifications**

| Product Code        | XE-1561-001                                                                                             |
|---------------------|---------------------------------------------------------------------------------------------------------|
| General Description | Easy 'jab-in' connection for rapid termination, contacts are polarised to prevent incorrect connection. |
| Thermocouple Type   | N IEC                                                                                                   |
| Connector Type      | Quick Wire Plug                                                                                         |
| Connector Size      | Standard                                                                                                |
| Colour              | Pink                                                                                                    |
| Max. Temperature    | 220°C                                                                                                   |
| Pins                | Solid Round Pins                                                                                        |
| +Positive Contact   | Nickel / Chromium / Silicon                                                                             |
| -Negative Contact   | Nickel Silicon                                                                                          |
| Standards Met       | BS EN 50212:1997. RoHS                                                                                  |