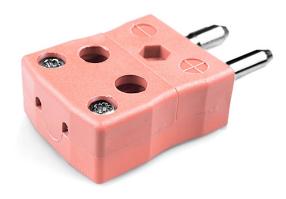

## Standard Quick Wire Thermocouple Connector Plug IS-N-MQ Type N IEC

Standard in-line Plug - Quick Wire

Labfacility are the UK's leading manufacturer of Temperature Sensors, Thermocouple Connectors and associated Temperature Instrumentation and stockings of Thermocouple Cables. The Company has been trading since 1971 and is ISO9001 accredited.

## Standard Quick Wire Thermocouple Connector Plug IS-N-MQ Type N IEC

Easy 'jab-in' connection for rapid termination, just push wire in and tighten screw. Contacts are polarised to prevent incorrect connection

## **Specifications**

| Product Code        | XE-1561-001                                                                                             |
|---------------------|---------------------------------------------------------------------------------------------------------|
| General Description | Easy 'jab-in' connection for rapid termination, contacts are polarised to prevent incorrect connection. |
| Thermocouple Type   | N IEC                                                                                                   |
| Connector Type      | Quick Wire Plug                                                                                         |
| Connector Size      | Standard                                                                                                |
| Colour              | Pink                                                                                                    |
| Max. Temperature    | 220°C                                                                                                   |
| Pins                | Solid Round Pins                                                                                        |
| +Positive Contact   | Nickel / Chromium / Silicon                                                                             |
| -Negative Contact   | Nickel Silicon                                                                                          |
| Standards Met       | BS EN 50212:1997. RoHS                                                                                  |