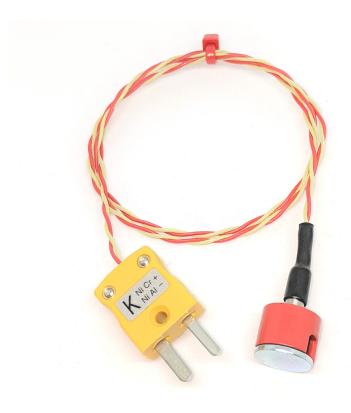

## ANSI Type K 0.7kg Pull Button Magnet Thermocouple, PFA Insulated with Miniature Plug

Labfacility are the UK's leading manufacturer of Temperature Sensors, Thermocouple Connectors and associated Temperature Instrumentation and stockings of Thermocouple Cables. The Company has been trading since 1971 and is ISO9001 accredited.

## **Specifications**

| General Description   | Ideal for ferrous metal surface measurement |
|-----------------------|---------------------------------------------|
| Thermocouple Type     | K                                           |
| Thermocouple Junction | Grounded at tip                             |
| Magnet                | 1/2" diameter button type, 0.7kg Pull       |
| Cable Length          | 0.5m, 1m, 2m                                |
| Cable Type            | PFA insulated twin-twist wires              |
| Cable Termination     | Miniature Fitted Plug                       |
| Max. Temperature      | +250°C (plug 200°C)                         |
| Standards Met         | ANSI MC96.1                                 |
| Colour                | + Red / - Yellow                            |
| 1                     |                                             |