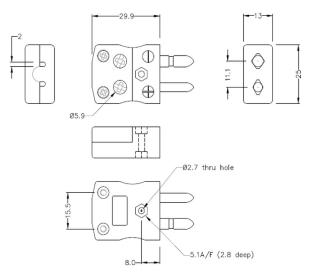

## **Specifications**

| Product Code        | XE-1641-001                                                                                             |
|---------------------|---------------------------------------------------------------------------------------------------------|
| General Description | Easy 'jab-in' connection for rapid termination, contacts are polarised to prevent incorrect connection. |
| Thermocouple Type   | E IEC                                                                                                   |
| Connector Type      | Quick Wire Plug                                                                                         |
| Connector Size      | Standard                                                                                                |
| Colour              | Violet                                                                                                  |
| Max. Temperature    | 220°C                                                                                                   |
| Pins                | Solid Round Pins                                                                                        |
| +Positive Contact   | Nickel Chromium                                                                                         |
| -Negative Contact   | Copper Nickel                                                                                           |
| Standards Met       | BS EN 50212:1997. RoHS                                                                                  |