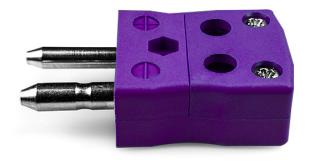

## Standard Quick Wire Thermocouple Connector Plug IS-E-MQ Type E IEC

Standard in-line Plug - Quick Wire

Labfacility are the UK's leading manufacturer of Temperature Sensors, Thermocouple Connectors and associated Temperature Instrumentation and stockings of Thermocouple Cables. The Company has been trading since 1971 and is ISO9001 accredited.

## Standard Quick Wire Thermocouple Connector Plug IS-E-MQ Type E IEC

Easy 'jab-in' connection for rapid termination, just push wire in and tighten screw. Contacts are polarised to prevent incorrect connection