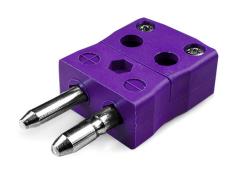

## Standard Quick Wire Thermocouple Connector Plug IS-E-MQ Type E IEC

Standard in-line Plug - Quick Wire

Labfacility are the UK's leading manufacturer of Temperature Sensors, Thermocouple Connectors and associated Temperature Instrumentation and stockings of Thermocouple Cables. The Company has been trading since 1971 and is ISO9001 accredited.

## Standard Quick Wire Thermocouple Connector Plug IS-E-MQ Type E IEC

Easy 'jab-in' connection for rapid termination, just push wire in and tighten screw. Contacts are polarised to prevent incorrect connection