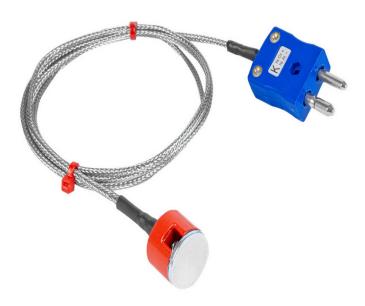

## JIS Type K 1.9kg Pull Button Magnet Thermocouple, PFA Insulated Cable with Stainless Steel Over-Braid Terminating in Standard Plug - 1m

Labfacility are the UK's leading manufacturer of Temperature Sensors, Thermocouple Connectors and associated Temperature Instrumentation and stockings of Thermocouple Cables. The Company has been trading since 1971 and is ISO9001 accredited.

## **Specifications**

| Product Code        | XE-0626-001                                                |
|---------------------|------------------------------------------------------------|
| General Description | 1.9kg Pull Button Magnet Thermocouple                      |
| Thermocouple Type   | K JIS                                                      |
| Magnet              | 19.1mm Diameter / 12.7mm height - Max pull: 1.9 KG         |
| Cable Length        | 1m                                                         |
| Cable Type          | PFA Insulated Cable with stainless steel overbraid 7/0.2mm |
| Termination Type    | Standard Plug                                              |
| Min. Temperature    | 250°C                                                      |
| Tolerance           | -50°C                                                      |
| Standards Met       | JIS (Japanese Industrial Standards)                        |
|                     |                                                            |