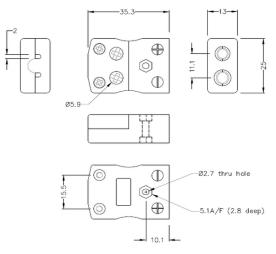

## **Specifications**

## **Specifications**

| XE-1412-001                                                                                             |
|---------------------------------------------------------------------------------------------------------|
| Easy 'jab-in' connection for rapid termination, contacts are polarised to prevent incorrect connection. |
| K IEC                                                                                                   |
| Quick Wire Socket                                                                                       |
| Standard                                                                                                |
| Green                                                                                                   |
| 220°C                                                                                                   |
| Nickel Chromium                                                                                         |
| Nickel Alloy                                                                                            |
| BS EN 50212:1997. RoHS                                                                                  |
|                                                                                                         |