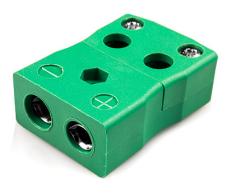

## Standard Quick Wire Thermocouple Connector Socket IS-K-FQ Type K IEC

Standard in-line Socket - Quick Wire

Labfacility are the UK's leading manufacturer of Temperature Sensors, Thermocouple Connectors and associated Temperature Instrumentation and stockings of Thermocouple Cables. The Company has been trading since 1971 and is ISO9001 accredited.

## Standard Quick Wire Thermocouple Connector Socket IS-K-FQ Type K IEC

Easy 'jab-in' connection for rapid termination, just push wire in and tighten screw. Contacts are polarised to prevent incorrect connection