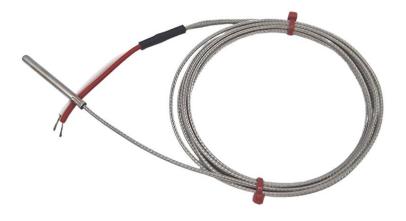

## Fabricated Grounded Thermocouple in Stainless Steel Tube, Glassfibre stainless steel Overbraided cable - Type K JIS - 4.0mm diameter x 40mm length

Labfacility are the UK's leading manufacturer of Temperature Sensors, Thermocouple Connectors and associated Temperature Instrumentation and stockings of Thermocouple Cables. The Company has been trading since 1971 and is ISO9001 accredited.

## **Specifications**

| 316 stainless steel tube in various sizes    |
|----------------------------------------------|
|                                              |
| K JIS                                        |
| Grounded at tip for fast response            |
| 2m                                           |
| Glassfibre stainless steel overbraided cable |
| Bare Wire Tails                              |
| 350°C                                        |
| -60°C                                        |
| JIS (Japanese Industrial Standards)          |
| 4.0mm Diameter x 25mm Length                 |
|                                              |