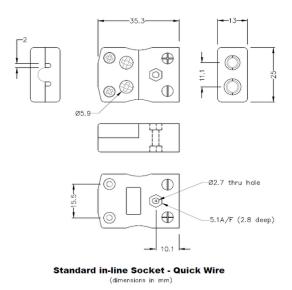

## **Specifications**

| Product Code        | XE-1472-001                                                                                             |
|---------------------|---------------------------------------------------------------------------------------------------------|
| General Description | Easy 'jab-in' connection for rapid termination, contacts are polarised to prevent incorrect connection. |
| Thermocouple Type   | JIEC                                                                                                    |
| Connector Type      | Quick Wire Socket                                                                                       |
| Connector Size      | Standard                                                                                                |
| Colour              | Black                                                                                                   |
| Max. Temperature    | 220°C                                                                                                   |
| +Positive Contact   | Iron                                                                                                    |
| -Negative Contact   | Copper Nickel                                                                                           |
| Standards Met       | BS EN 50212:1997. RoHS                                                                                  |
| Series              | Standard Connector                                                                                      |