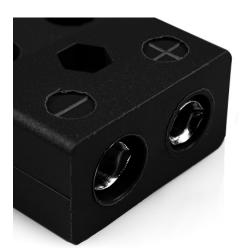

## Standard Quick Wire Thermocouple Connector Socket IS-J-FQ Type J IEC

Easy 'jab-in' connection for rapid termination, just push wire in and tighten screw. Contacts are polarised to prevent incorrect connection

## **Specifications**

| Product Code        | XE-1472-001                                                                                             |
|---------------------|---------------------------------------------------------------------------------------------------------|
| General Description | Easy 'jab-in' connection for rapid termination, contacts are polarised to prevent incorrect connection. |
| Thermocouple Type   | JIEC                                                                                                    |
| Connector Type      | Quick Wire Socket                                                                                       |
| Connector Size      | Standard                                                                                                |
| Colour              | Black                                                                                                   |
| Max. Temperature    | 220°C                                                                                                   |
| +Positive Contact   | Iron                                                                                                    |
| -Negative Contact   | Copper Nickel                                                                                           |
| Standards Met       | BS EN 50212:1997. RoHS                                                                                  |
| Series              | Standard Connector                                                                                      |