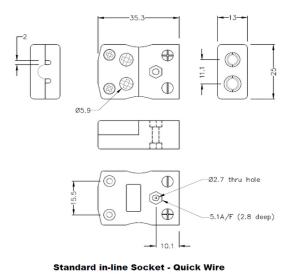

## Standard Quick Wire Thermocouple Connector Socket IS-T-FQ Type T IEC

Easy 'jab-in' connection for rapid termination, just push wire in and tighten screw. Contacts are polarised to prevent incorrect connection.

## **Specifications**

| XE-1502-001                                                                                             |
|---------------------------------------------------------------------------------------------------------|
| Easy 'jab-in' connection for rapid termination, contacts are polarised to prevent incorrect connection. |
| T IEC                                                                                                   |
| Quick Wire Socket                                                                                       |
| Standard                                                                                                |
| Brown                                                                                                   |
| 220°C                                                                                                   |
| Copper                                                                                                  |
| Copper Nickel                                                                                           |
| BS EN 50212:1997. RoHS                                                                                  |
|                                                                                                         |