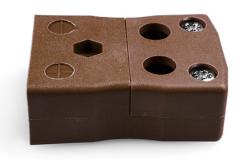

## Standard Quick Wire Thermocouple Connector Socket IS-T-FQ Type T IEC

Easy 'jab-in' connection for rapid termination, just push wire in and tighten screw. Contacts are polarised to prevent incorrect connection.