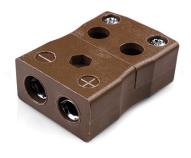

## Standard Quick Wire Thermocouple Connector Socket IS-T-FQ Type T IEC

Easy 'jab-in' connection for rapid termination, just push wire in and tighten screw. Contacts are polarised to prevent incorrect connection.