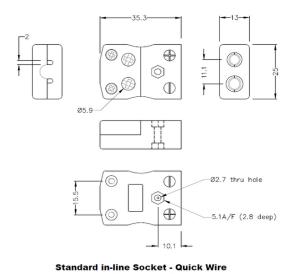

## Standard Quick Wire Thermocouple Connector Socket IS-R/S-FQ Type R/S IEC

Easy 'jab-in' connection for rapid termination, just push wire in and tighten screw. Contacts are polarised to prevent incorrect connection

## **Specifications**

| XE-1602-001                                                                                             |
|---------------------------------------------------------------------------------------------------------|
| Easy 'jab-in' connection for rapid termination, contacts are polarised to prevent incorrect connection. |
| R/S IEC                                                                                                 |
| Quick Wire Socket                                                                                       |
| Standard                                                                                                |
| Orange                                                                                                  |
| 220°C                                                                                                   |
| Copper                                                                                                  |
| Copper Alloy                                                                                            |
| BS EN 50212:1997. RoHS                                                                                  |
|                                                                                                         |