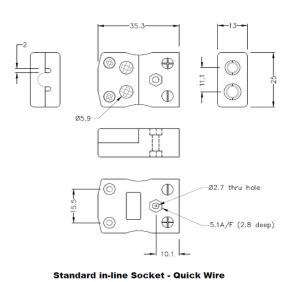

## Standard Quick Wire Thermocouple Connector Socket IS-B-FQ Type B IEC

Easy 'jab-in' connection for rapid termination, just push wire in and tighten screw. Contacts are polarised to prevent incorrect connection

## **Specifications**

| XE-1662-001                                                                                             |
|---------------------------------------------------------------------------------------------------------|
| Easy 'jab-in' connection for rapid termination, contacts are polarised to prevent incorrect connection. |
| B IEC                                                                                                   |
| Quick Wire Socket                                                                                       |
| Standard                                                                                                |
| Grey                                                                                                    |
| 220°C                                                                                                   |
| Copper                                                                                                  |
| Copper                                                                                                  |
| BS EN 50212:1997. RoHS                                                                                  |
|                                                                                                         |