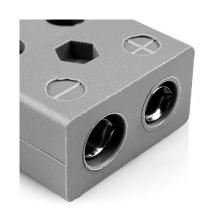

## Standard Quick Wire Thermocouple Connector Socket IS-B-FQ Type B IEC

Easy 'jab-in' connection for rapid termination, just push wire in and tighten screw. Contacts are polarised to prevent incorrect connection