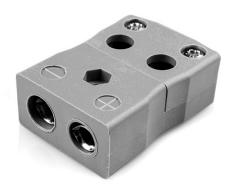

## Standard Quick Wire Thermocouple Connector Socket IS-B-FQ Type B IEC

Labfacility are the UK's leading manufacturer of Temperature Sensors, Thermocouple Connectors and associated Temperature Instrumentation and stockings of Thermocouple Cables. The Company has been trading since 1971 and is ISO9001 accredited.

## Standard Quick Wire Thermocouple Connector Socket IS-B-FQ Type B IEC

Easy 'jab-in' connection for rapid termination, just push wire in and tighten screw. Contacts are polarised to prevent incorrect connection