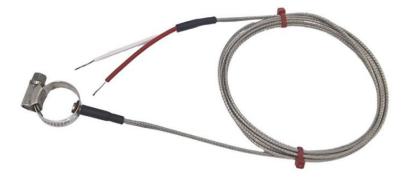

## **Specifications**

| XE-0659-001                                                |
|------------------------------------------------------------|
| Stainless steel pipe clamp sensor with adjustable diameter |
| K JIS                                                      |
| Grounded tip for fast response                             |
| 2m                                                         |
| Glassfibre stainless steel braided extension cable         |
| 7/0.2mm                                                    |
| Bare Tails                                                 |
| 350°C                                                      |
| JIS (Japanese Industrial Standards)                        |
| 22-30mm                                                    |
|                                                            |