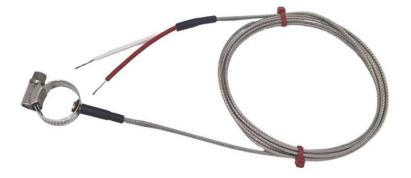

## **Specifications**

| XE-0660-001                                                |
|------------------------------------------------------------|
| Stainless steel pipe clamp sensor with adjustable diameter |
| K JIS                                                      |
| Grounded tip for fast response                             |
| 2m                                                         |
| Glassfibre stainless steel braided extension cable         |
| 7/0.2mm                                                    |
| Bare Tails                                                 |
| 350°C                                                      |
| JIS (Japanese Industrial Standards)                        |
| 30-45mm                                                    |
|                                                            |