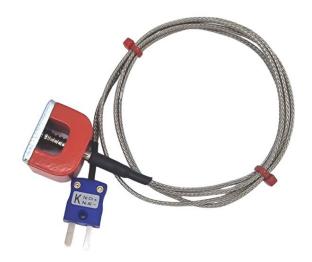

## JIS Type K 4.5kg Pull Power (Horseshoe) Magnet Thermocouple, PFA Insulated Cable with Stainless Steel Over-Braid Terminating in Miniature Plug - 1m

Labfacility are the UK's leading manufacturer of Temperature Sensors, Thermocouple Connectors and associated Temperature Instrumentation and stockings of Thermocouple Cables. The Company has been trading since 1971 and is ISO9001 accredited.

## **Specifications**

| 4.5kg Pull Power (Horseshoe) Magnet Thermocouple         |
|----------------------------------------------------------|
| KJIS                                                     |
| 30 x 20 x 20mm (L x H x W). Max Pull: 4.5kg              |
| 1M                                                       |
| Glassfibre insulated lead with stainless steel overbraid |
| 7/0.2mm                                                  |
| Miniature Plug                                           |
| +250°C                                                   |
| -50°C                                                    |
| JIS (Japanese Industrial Standards)                      |
|                                                          |