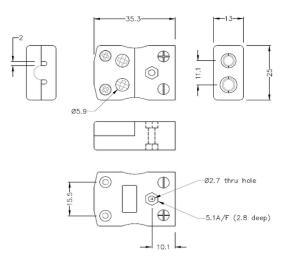

## **Specifications**

| XE-1682-001                                                                                             |
|---------------------------------------------------------------------------------------------------------|
| Easy 'jab-in' connection for rapid termination, contacts are polarised to prevent incorrect connection. |
| IEC, ANSI, JIS Type CU                                                                                  |
| Quick Wire Socket                                                                                       |
| Standard                                                                                                |
| White                                                                                                   |
| 220°C                                                                                                   |
| Copper                                                                                                  |
| Copper                                                                                                  |
| BS EN 50212:1997. RoHS                                                                                  |
|                                                                                                         |