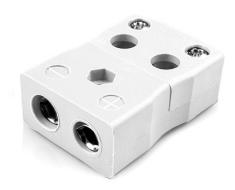

## Standard Quick Wire Thermocouple Connector Socket FSCT-CU-FQ Type Cu

Standard in-line Socket - Quick Wire

Labfacility are the UK's leading manufacturer of Temperature Sensors, Thermocouple Connectors and associated Temperature Instrumentation and stockings of Thermocouple Cables. The Company has been trading since 1971 and is ISO9001 accredited.

## Standard Quick Wire Thermocouple Connector Socket FSCT-CU-FQType CU

Easy 'jab-in' connection for rapid termination, just push wire in and tighten screw. Contacts are polarised to prevent incorrect connection