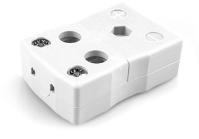

## Standard Quick Wire Thermocouple Connector Socket FSCT-CU-FQ Type Cu

Standard in-line Socket - Quick Wire

Labfacility are the UK's leading manufacturer of Temperature Sensors, Thermocouple Connectors and associated Temperature Instrumentation and stockings of Thermocouple Cables. The Company has been trading since 1971 and is ISO9001 accredited.

## Standard Quick Wire Thermocouple Connector Socket FSCT-CU-FQType CU

Easy 'jab-in' connection for rapid termination, just push wire in and tighten screw. Contacts are polarised to prevent incorrect connection