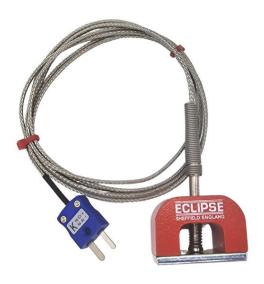

## JIS Type K 9kg Pull Power (Horseshoe) Magnet Thermocouple, PFA Insulated Cable with Stainless Steel Over-Braid Terminating in Miniature Plug - 1.5m

Labfacility are the UK's leading manufacturer of Temperature Sensors, Thermocouple Connectors and associated Temperature Instrumentation and stockings of Thermocouple Cables. The Company has been trading since 1971 and is ISO9001 accredited.

## **Specifications**

| Product Code          | XE-0678-001                                                                    |
|-----------------------|--------------------------------------------------------------------------------|
| General Description   | Rapid, reliable temperature sensing on ferrous surfaces                        |
| Sensor Type           | K JIS                                                                          |
| Thermocouple Junction | Grounded at Tip                                                                |
| Magnet                | 25 x 25 x 40mm (HxWxL) with powerful 9kg pull                                  |
| Cable Length          | 1.5m                                                                           |
| Cable Type            | PFA Teflon® insulated with stainless steel over-braid, fitted plug termination |
| Termination Type      | Miniature Plug                                                                 |
| Max. Temperature      | 250°C                                                                          |
| Min. Temperature      | -50°C                                                                          |
| Standards Met         | JIS (Japanese Industrial Standards)                                            |