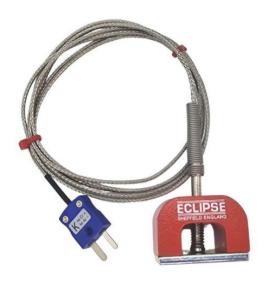

## JIS Type K 9kg Pull Power (Horseshoe) Magnet Thermocouple, PFA Insulated Cable with Stainless Steel Over-Braid Terminating in Miniature Plug - 3m

Labfacility are the UK's leading manufacturer of Temperature Sensors, Thermocouple Connectors and associated Temperature Instrumentation and stockings of Thermocouple Cables. The Company has been trading since 1971 and is ISO9001 accredited.

## **Specifications**

| Product Code          | XE-0679-001                                                                    |
|-----------------------|--------------------------------------------------------------------------------|
| General Description   | Rapid, reliable temperature sensing on ferrous surfaces                        |
| Sensor Type           | K JIS                                                                          |
| Thermocouple Junction | Grounded at Tip                                                                |
| Magnet                | 25 x 25 x 40mm (HxWxL) with powerful 9kg pull                                  |
| Cable Length          | 3m                                                                             |
| Cable Type            | PFA Teflon® insulated with stainless steel over-braid, fitted plug termination |
| Termination Type      | Miniature Plug                                                                 |
| Max. Temperature      | 250°C                                                                          |
| Min. Temperature      | -50°C                                                                          |
| Standards Met         | JIS (Japanese Industrial Standards)                                            |