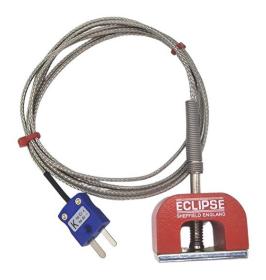

## JIS Type K 9kg Pull Power (Horseshoe) Magnet Thermocouple, PFA Insulated Cable with Stainless Steel Over-Braid Terminating in

Labfacility are the UK's leading manufacturer of Temperature Sensors, Thermocouple Connectors and associated Temperature Instrumentation and stockings of Thermocouple Cables. The Company has been trading since 1971 and is ISO9001 accredited.

## **Specifications**

| General Description   | Rapid, reliable temperature sensing on ferrous surfaces                                        |
|-----------------------|------------------------------------------------------------------------------------------------|
| Thermocouple Type     | K                                                                                              |
| Thermocouple Junction | Grounded at Tip                                                                                |
| Magnet                | 25 x 25 x 40mm (HxWxL) with powerful 9kg pull                                                  |
| Cable Termination     | 1.5 or 3 metres PFA Teflon® insulated with stainless steel over-braid, fitted plug termination |
| Termination Type      | Fitted miniature or standard plug                                                              |
| Max. Temperature      | +250°C                                                                                         |
| Min. Temperature      | -50°C                                                                                          |
| Standards Met         | JIS (Japanese Industrial Standards)                                                            |
|                       |                                                                                                |