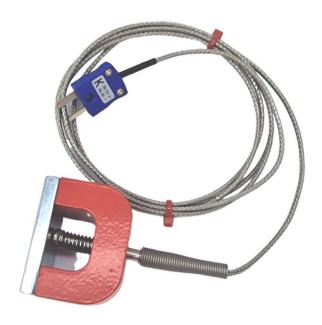

## JIS Type K 11.8kg Pull Power (Horseshoe) Magnet Thermocouple, PFA Insulated Cable with Stainless Steel Over-Braid Terminating in Miniature Plug - 1.5m

Labfacility are the UK's leading manufacturer of Temperature Sensors, Thermocouple Connectors and associated Temperature Instrumentation and stockings of Thermocouple Cables. The Company has been trading since 1971 and is ISO9001 accredited.

## **Specifications**

| XE-0682-001                                         |
|-----------------------------------------------------|
| 11.8kg Pull Power (Horseshoe) Magnet Thermocouple   |
| Magnet Thermocouple                                 |
| K JIS                                               |
| 45 x 30 x 30mm (L x H x W) - Max pull: 11.8 KG      |
| 1.5m                                                |
| PFA Insulated Cable with Stainless Steel Over-Braid |
| 7/0.2mm                                             |
| Miniature Plug                                      |
| 250°C                                               |
| -50°c                                               |
| JIS (Japanese Industrial Standards)                 |
|                                                     |