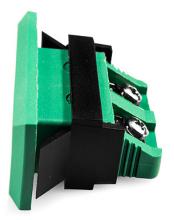

## Standard Rectangular Thermocouple Connector Fascia Socket IS-K-FF Type K IEC

Standard Fascia Socket (with nylon mounting clip) (dimensions in mm)

Labfacility are the UK's leading manufacturer of Temperature Sensors, Thermocouple Connectors and associated Temperature Instrumentation and stockings of Thermocouple Cables. The Company has been trading since 1971 and is ISO9001 accredited.

## Standard Rectangular Thermocouple Connector Fascia Socket IS-K-FF Type K IEC

Nylon clip for quick, simple fixing to panel. All fascia mounting sockets are polarised by means of unequally sized pins

Specifications