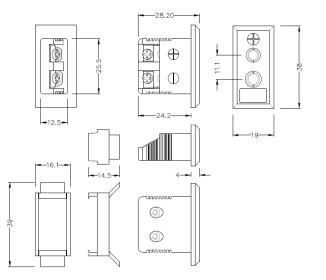

## Standard Rectangular Thermocouple Connector Fascia Socket IS-K-FF Type K IEC

Standard Fascia Socket (with nylon mounting clip) (dimensions in mm)

Labfacility are the UK's leading manufacturer of Temperature Sensors, Thermocouple Connectors and associated Temperature Instrumentation and stockings of Thermocouple Cables. The Company has been trading since 1971 and is ISO9001 accredited.

## Standard Rectangular Thermocouple Connector Fascia Socket IS-K-FF Type K IEC

Nylon clip for quick, simple fixing to panel. All fascia mounting sockets are polarised by means of unequally sized pins

Specifications

## **Specifications**

| Product Code        | XE-1407-001                                                                             |
|---------------------|-----------------------------------------------------------------------------------------|
| General Description | Accepts standard round pin plug connector. Nylon clip for quick, simple fixing to panel |
| Thermocouple Type   | K IEC                                                                                   |
| Connector Type      | Fascia Mounting Socket                                                                  |
| Connector Size      | Standard                                                                                |
| Colour              | Green                                                                                   |
| Max. Temperature    | 120°C                                                                                   |
| +Positive Contact   | Nickel Chromium                                                                         |
| -Negative Contact   | Nickel Alloy                                                                            |
| Standards Met       | BS EN 50212:1997. RoHS                                                                  |