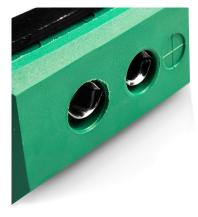

## Standard Rectangular Thermocouple Connector Fascia Socket IS-K-FF Type K IEC

Nylon clip for quick, simple fixing to panel. All fascia mounting sockets are polarised by means of unequally sized pins

Specifications