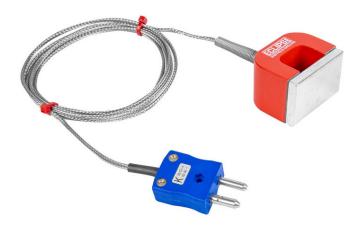

## JIS Type K 11.8kg Pull Power (Horseshoe) Magnet Thermocouple, PFA Insulated Cable with Stainless Steel Over-Braid Terminating in Standard Plug - 1.5m

Labfacility are the UK's leading manufacturer of Temperature Sensors, Thermocouple Connectors and associated Temperature Instrumentation and stockings of Thermocouple Cables. The Company has been trading since 1971 and is ISO9001 accredited.

## **Specifications**

| XE-0684-001                                         |
|-----------------------------------------------------|
| 11.8kg Pull Power (Horseshoe) Magnet Thermocouple   |
| Magnet Thermocouple                                 |
| K JIS                                               |
| 45 x 30 x 30mm (L x H x W) - Max pull: 11.8 KG      |
| 1.5m                                                |
| PFA Insulated Cable with Stainless Steel Over-Braid |
| 7/0.2mm                                             |
| Standard Plug                                       |
| 250°C                                               |
| -50°C                                               |
| JIS (Japanese Industrial Standards)                 |
|                                                     |