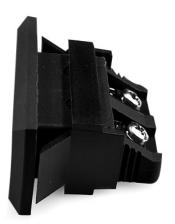

## Standard Rectangular Thermocouple Connector Fascia Socket IS-J-FF Type J IEC

Standard Fascia Socket (with nylon mounting clip) (dimensions in mm)

Labfacility are the UK's leading manufacturer of Temperature Sensors, Thermocouple Connectors and associated Temperature Instrumentation and stockings of Thermocouple Cables. The Company has been trading since 1971 and is ISO9001 accredited.

## Standard Rectangular Thermocouple Connector Fascia Socket IS-J-FF Type J IEC

Nylon clip for quick, simple fixing to panel. All fascia mounting sockets are polarised by means of unequally sized pins

Specifications