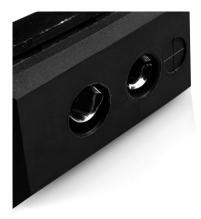

## Standard Rectangular Thermocouple Connector Fascia Socket IS-J-FF Type J IEC

Nylon clip for quick, simple fixing to panel. All fascia mounting sockets are polarised by means of unequally sized pins

Specifications