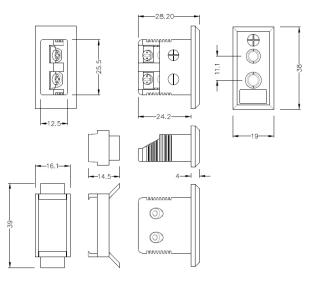

## Standard Rectangular Thermocouple Connector Fascia Socket IS-J-FF Type J IEC

Standard Fascia Socket (with nylon mounting clip) (dimensions in mm)

Labfacility are the UK's leading manufacturer of Temperature Sensors, Thermocouple Connectors and associated Temperature Instrumentation and stockings of Thermocouple Cables. The Company has been trading since 1971 and is ISO9001 accredited.

## Standard Rectangular Thermocouple Connector Fascia Socket IS-J-FF Type J IEC

Nylon clip for quick, simple fixing to panel. All fascia mounting sockets are polarised by means of unequally sized pins

Specifications

## **Specifications**

| Product Code        | XE-1467-001                                                                             |
|---------------------|-----------------------------------------------------------------------------------------|
| General Description | Accepts standard round pin plug connector. Nylon clip for quick, simple fixing to panel |
| Thermocouple Type   | JIEC                                                                                    |
| Connector Type      | Fascia Mounting Socket                                                                  |
| Connector Size      | Standard                                                                                |
| Colour              | Black                                                                                   |
| Max. Temperature    | 120°C                                                                                   |
| +Positive Contact   | Iron                                                                                    |
| -Negative Contact   | Copper Nickel                                                                           |
| Standards Met       | BS EN 50212:1997. RoHS                                                                  |