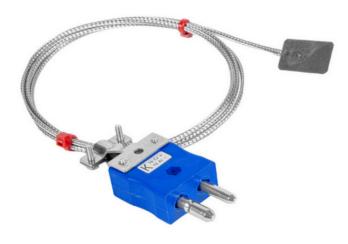

## **Specifications**

| XE-0698-001                                              |
|----------------------------------------------------------|
| Thermocouple mounted on a stainless steel shim           |
| K                                                        |
| Junction grounded at tip for fast response               |
| 1M                                                       |
| Glassfibre insulated lead with stainless steel overbraid |
| 7/0.2mm                                                  |
| Standard Plug (with cable clamps)                        |
| +350°C                                                   |
| -60°C                                                    |
| JIS (Japanese Industrial Standards)                      |
| 25x13mm shim (0.2mm thick)                               |
|                                                          |