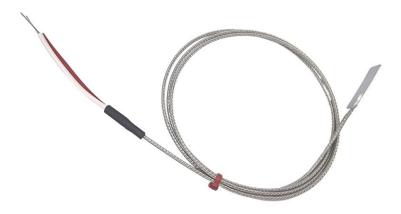

## **Specifications**

| XE-0701-001                                              |
|----------------------------------------------------------|
| Thermocouple mounted on a stainless steel shim           |
| K JIS                                                    |
| Junction grounded at tip for fast response               |
| 1M                                                       |
| Glassfibre insulated lead with stainless steel overbraid |
| 7/0.2mm                                                  |
| Bare Tails                                               |
| +350°C                                                   |
| -60°C                                                    |
| JIS (Japanese Industrial Standards)                      |
| 25x13mm shim (0.2mm thick)                               |
|                                                          |