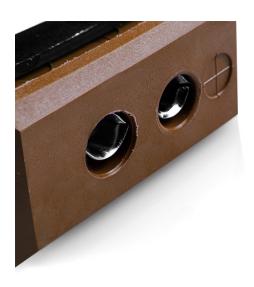

## Standard Rectangular Thermocouple Connector Fascia Socket IS-T-FF Type T IEC

Nylon clip for quick, simple fixing to panel. All fascia mounting sockets are polarised by means of unequally sized pins