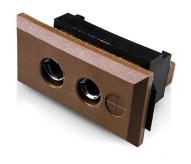

## Standard Rectangular Thermocouple Connector Fascia Socket IS-T-FF Type T IEC

Nylon clip for quick, simple fixing to panel. All fascia mounting sockets are polarised by means of unequally sized pins