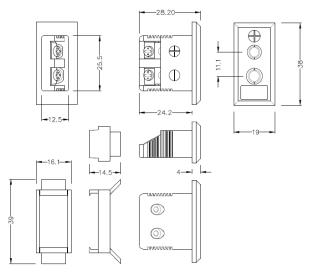

## **Specifications**

## **Specifications**

| Accepts standard round pin plug connector. Nylon clip for quick, simple fixing to panel |
|-----------------------------------------------------------------------------------------|
| T IEC                                                                                   |
| Fascia Mounting Socket                                                                  |
| Standard                                                                                |
| Brown                                                                                   |
| 120°C                                                                                   |
| Copper                                                                                  |
| Copper Nickel                                                                           |
| BS EN 50212:1997. RoHS                                                                  |
| ·                                                                                       |