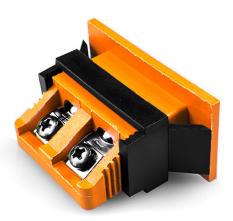

## Standard Rectangular Thermocouple Connector Fascia Socket IS-R/S-FF Type R/S IEC

Standard Fascia Socket (with nylon mounting clip) (dimensions in mm)

Labfacility are the UK's leading manufacturer of Temperature Sensors, Thermocouple Connectors and associated Temperature Instrumentation and stockings of Thermocouple Cables. The Company has been trading since 1971 and is ISO9001 accredited.

## Standard Rectangular Thermocouple Connector Fascia Socket IS-R/S-FF Type R/S IEC

Nylon clip for quick, simple fixing to panel. All fascia mounting sockets are polarised by means of unequally sized pins