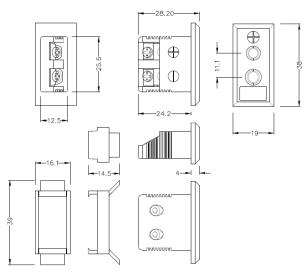

## Standard Rectangular Thermocouple Connector Fascia Socket IS-R/S-FF Type R/S IEC

Standard Fascia Socket (with nylon mounting clip) (dimensions in mm)

Labfacility are the UK's leading manufacturer of Temperature Sensors, Thermocouple Connectors and associated Temperature Instrumentation and stockings of Thermocouple Cables. The Company has been trading since 1971 and is ISO9001 accredited.

## Standard Rectangular Thermocouple Connector Fascia Socket IS-R/S-FF Type R/S IEC

Nylon clip for quick, simple fixing to panel. All fascia mounting sockets are polarised by means of unequally sized pins