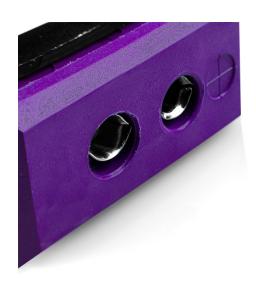

## Standard Rectangular Thermocouple Connector Fascia Socket IS-E-FF Type E IEC

Standard Fascia Socket (with nylon mounting clip)

Labfacility are the UK's leading manufacturer of Temperature Sensors, Thermocouple Connectors and associated Temperature Instrumentation and stockings of Thermocouple Cables. The Company has been trading since 1971 and is ISO9001 accredited.

## Standard Rectangular Thermocouple Connector Fascia Socket IS-E-FF Type E IEC

Nylon clip for quick, simple fixing to panel. All fascia mounting sockets are polarised by means of unequally sized pins

## **Specifications**

| XE-1637-001                                                                             |
|-----------------------------------------------------------------------------------------|
| Accepts standard round pin plug connector. Nylon clip for quick, simple fixing to panel |
| E IEC                                                                                   |
| Fascia Mounting Socket                                                                  |
| Standard                                                                                |
| Violet                                                                                  |
| 120°C                                                                                   |
| Nickel Chromium                                                                         |
| Copper Nickel                                                                           |
| BS EN 50212:1997. RoHS                                                                  |
|                                                                                         |