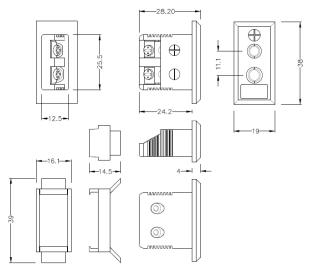

## **Specifications**

## **Specifications**

| XE-1637-001                                                                             |
|-----------------------------------------------------------------------------------------|
| Accepts standard round pin plug connector. Nylon clip for quick, simple fixing to panel |
| E IEC                                                                                   |
| Fascia Mounting Socket                                                                  |
| Standard                                                                                |
| Violet                                                                                  |
| 120°C                                                                                   |
| Nickel Chromium                                                                         |
| Copper Nickel                                                                           |
| BS EN 50212:1997. RoHS                                                                  |
|                                                                                         |