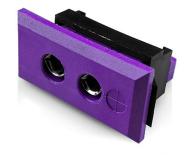

## Standard Rectangular Thermocouple Connector Fascia Socket IS-E-FF Type E IEC

Standard Fascia Socket (with nylon mounting clip)

Labfacility are the UK's leading manufacturer of Temperature Sensors, Thermocouple Connectors and associated Temperature Instrumentation and stockings of Thermocouple Cables. The Company has been trading since 1971 and is ISO9001 accredited.

## Standard Rectangular Thermocouple Connector Fascia Socket IS-E-FF Type E IEC

Nylon clip for quick, simple fixing to panel. All fascia mounting sockets are polarised by means of unequally sized pins

## **Specifications**

| XE-1637-001                                                                             |
|-----------------------------------------------------------------------------------------|
| Accepts standard round pin plug connector. Nylon clip for quick, simple fixing to panel |
| E IEC                                                                                   |
| Fascia Mounting Socket                                                                  |
| Standard                                                                                |
| Violet                                                                                  |
| 120°C                                                                                   |
| Nickel Chromium                                                                         |
| Copper Nickel                                                                           |
| BS EN 50212:1997. RoHS                                                                  |
|                                                                                         |