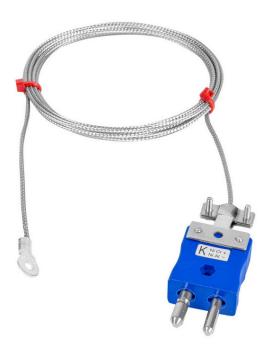

## **Specifications**

| XE-0970-001                                      |
|--------------------------------------------------|
| Thermocouple housed in a washer eyelet           |
| K JIS                                            |
| Grounded tip for quick response                  |
| 2m                                               |
| Glassfibre insulated,stainless steel overbraided |
| 7/02.mm                                          |
| Standard plug termination with cable clamps      |
| +350°C                                           |
| JIS (Japanese Industrial Standards)              |
| 6.0mm clearance hole                             |
|                                                  |