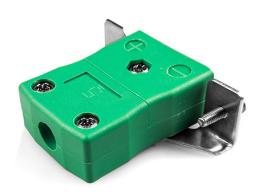

## Standard Panel Mount Thermocouple Connector with Stainless Steel Bracket IS-K-SSPF Type K IEC

Labfacility are the UK's leading manufacturer of Temperature Sensors, Thermocouple Connectors and associated Temperature Instrumentation and stockings of Thermocouple Cables. The Company has been trading since 1971 and is ISO9001 accredited.

## Standard Panel Mount Thermocouple Connector with Stainless Steel Bracket IS-K-SSPF Type K IEC

Intended for use in more industrial processes but can be used in all applications as desired

## **Specifications**

| Product Code        | XE-1408-001                                                                                  |
|---------------------|----------------------------------------------------------------------------------------------|
| General Description | Intended for use in more industrial processes but can be used in all applications as desired |
| Thermocouple Type   | K IEC                                                                                        |
| Connector Type      | Panel Mount with SS Bracket                                                                  |
| Connector Size      | Standard                                                                                     |
| Colour              | Green                                                                                        |
| Max. Temperature    | 220°C                                                                                        |
| +Positive Contact   | Nickel Chromium                                                                              |
| -Negative Contact   | Nickel Alloy                                                                                 |
| Standards Met       | BS EN 50212:1997. RoHS                                                                       |
|                     |                                                                                              |