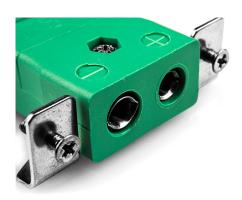

## Standard Panel Mount Thermocouple Connector with Stainless Steel Bracket IS-K-SSPF Type K IEC

Labfacility are the UK's leading manufacturer of Temperature Sensors, Thermocouple Connectors and associated Temperature Instrumentation and stockings of Thermocouple Cables. The Company has been trading since 1971 and is ISO9001 accredited.

## Standard Panel Mount Thermocouple Connector with Stainless Steel Bracket IS-K-SSPF Type K IEC

Intended for use in more industrial processes but can be used in all applications as desired

## **Specifications**

| Product Code        | XE-1408-001                                                                                  |
|---------------------|----------------------------------------------------------------------------------------------|
| General Description | Intended for use in more industrial processes but can be used in all applications as desired |
| Thermocouple Type   | K IEC                                                                                        |
| Connector Type      | Panel Mount with SS Bracket                                                                  |
| Connector Size      | Standard                                                                                     |
| Colour              | Green                                                                                        |
| Max. Temperature    | 220°C                                                                                        |
| +Positive Contact   | Nickel Chromium                                                                              |
| -Negative Contact   | Nickel Alloy                                                                                 |
| Standards Met       | BS EN 50212:1997. RoHS                                                                       |
|                     |                                                                                              |