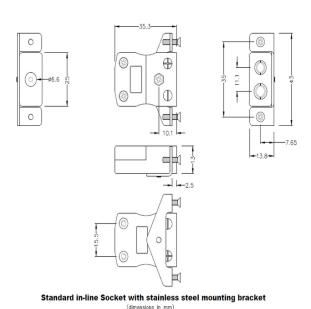

## **Specifications**

| Product Code        | XE-1408-001                                                                                  |
|---------------------|----------------------------------------------------------------------------------------------|
| General Description | Intended for use in more industrial processes but can be used in all applications as desired |
| Thermocouple Type   | K IEC                                                                                        |
| Connector Type      | Panel Mount with SS Bracket                                                                  |
| Connector Size      | Standard                                                                                     |
| Colour              | Green                                                                                        |
| Max. Temperature    | 220°C                                                                                        |
| +Positive Contact   | Nickel Chromium                                                                              |
| -Negative Contact   | Nickel Alloy                                                                                 |
| Standards Met       | BS EN 50212:1997. RoHS                                                                       |
|                     |                                                                                              |