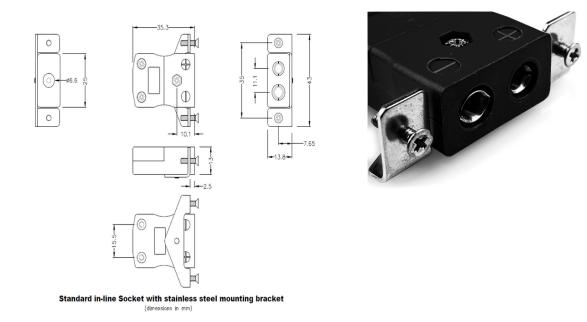

## Standard Panel Mount Thermocouple Connector with Stainless Steel Bracket IS-J-SSPF Type J IEC

Intended for use in more industrial processes but can be used in all applications as desired

Specifications

## **Specifications**

| Product Code        | XE-1468-001                                                                                  |
|---------------------|----------------------------------------------------------------------------------------------|
| General Description | Intended for use in more industrial processes but can be used in all applications as desired |
| Thermocouple Type   | JIEC                                                                                         |
| Connector Type      | Socket with SS Bracket                                                                       |
| Connector Size      | Standard                                                                                     |
| Colour              | Black                                                                                        |
| Max. Temperature    | 220°C                                                                                        |
| +Positive Contact   | Iron                                                                                         |
| -Negative Contact   | Copper Nickel                                                                                |
| Standards Met       | BS EN 50212:1997. RoHS                                                                       |