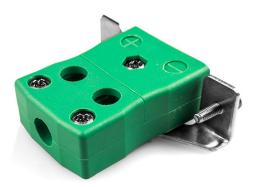

## Standard Quick Wire Panel Mount Thermocouple Connector with Stainless Steel Bracket IS-K-SSPFQ Type K IEC

Intended for use in more industrial processes but can be used in all applications as desired. Easy 'jab-in' connection for rapid termination, just push wire in and tighten screw