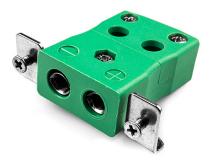

## Standard Quick Wire Panel Mount Thermocouple Connector with Stainless Steel Bracket IS-K-SSPFQ Type K IEC

Intended for use in more industrial processes but can be used in all applications as desired. Easy 'jab-in' connection for rapid termination, just push wire in and tighten screw