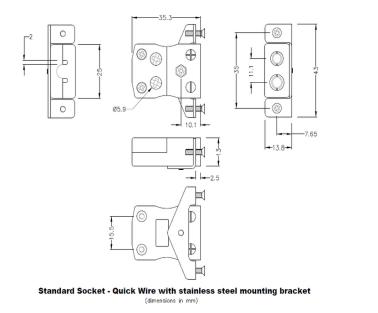

## **Specifications**

| XE-1409-001                                                                         |
|-------------------------------------------------------------------------------------|
| Easy 'jab-in' connection for rapid termination, just push wire in and tighten screw |
| K IEC                                                                               |
| Quick Wire Socket with SS Bracket                                                   |
| Standard                                                                            |
| Green                                                                               |
| 220°C                                                                               |
| Nickel Chromium                                                                     |
| Nickel Alloy                                                                        |
| BS EN 50212:1997. RoHS                                                              |
|                                                                                     |