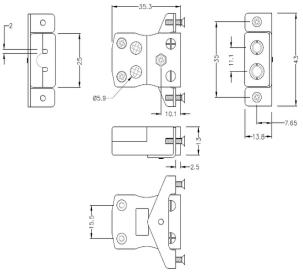

## **Specifications**

## **Specifications**

| Easy 'jab-in' connection for rapid termination, just push wire in and tighten screw |
|-------------------------------------------------------------------------------------|
| J IEC                                                                               |
| Quick Wire Socket with SS Bracket                                                   |
| Standard                                                                            |
| Black                                                                               |
| 220°C                                                                               |
| Iron                                                                                |
| Copper Nickel                                                                       |
| BS EN 50212:1997. RoHS                                                              |
|                                                                                     |