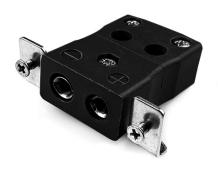

## Standard Quick Wire Panel Mount Thermocouple Connector with Stainless Steel Bracket IS-J-SSPFQ Type J IEC

Labfacility are the UK's leading manufacturer of Temperature Sensors, Thermocouple Connectors and associated Temperature Instrumentation and stockings of Thermocouple Cables. The Company has been trading since 1971 and is ISO9001 accredited.

Standard Quick Wire Panel Mount Thermocouple Connector with Stainless Steel Bracket IS-J-SSPFQ Type J IEC

Intended for use in more industrial processes but can be used in all applications as desired. Easy 'jab-in' connection for rapid termination, just push wire in and tighten screw