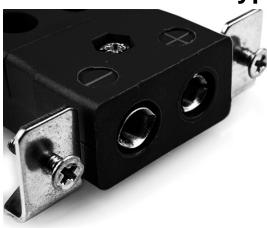

## Standard Quick Wire Panel Mount Thermocouple Connector with Stainless Steel Bracket IS-J-SSPFQ Type J IEC

Labfacility are the UK's leading manufacturer of Temperature Sensors, Thermocouple Connectors and associated Temperature Instrumentation and stockings of Thermocouple Cables. The Company has been trading since 1971 and is ISO9001 accredited.

Standard Quick Wire Panel Mount Thermocouple Connector with Stainless Steel Bracket IS-J-SSPFQ Type J IEC

Intended for use in more industrial processes but can be used in all applications as desired. Easy 'jab-in' connection for rapid termination, just push wire in and tighten screw