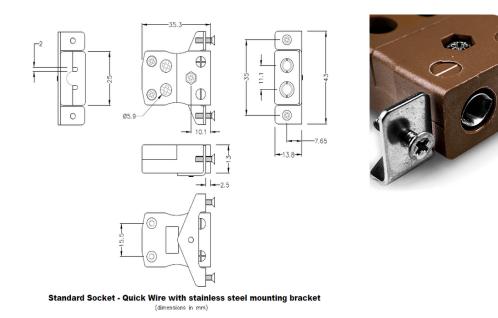

## Standard Quick Wire Panel Mount Thermocouple Connector with Stainless Steel Bracket IS-T-SSPFQ Type T IEC

Labfacility are the UK's leading manufacturer of Temperature Sensors, Thermocouple Connectors and associated Temperature Instrumentation and stockings of Thermocouple Cables. The Company has been trading since 1971 and is ISO9001 accredited.

## Standard Quick Wire Panel Mount Thermocouple Connector with Stainless Steel Bracket IS-T-SSPFQ Type T IEC

Intended for use in more industrial processes but can be used in all applications as desired. Easy 'jab-in' connection for rapid termination, just push wire in and tighten screw

## **Specifications**

| XE-1499-001                                                                         |
|-------------------------------------------------------------------------------------|
| Easy 'jab-in' connection for rapid termination, just push wire in and tighten screw |
| TIEC                                                                                |
| Quick Wire Socket with SS Bracket                                                   |
| Standard                                                                            |
| Brown                                                                               |
| 220°C                                                                               |
| Copper                                                                              |
| Copper Nickel                                                                       |
| BS EN 50212:1997. RoHS                                                              |
|                                                                                     |