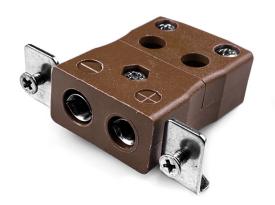

## Standard Quick Wire Panel Mount Thermocouple Connector with Stainless Steel Bracket IS-T-SSPFQ Type T IEC

Labfacility are the UK's leading manufacturer of Temperature Sensors, Thermocouple Connectors and associated Temperature Instrumentation and stockings of Thermocouple Cables. The Company has been trading since 1971 and is ISO9001 accredited.

## Standard Quick Wire Panel Mount Thermocouple Connector with Stainless Steel Bracket IS-T-SSPFQ Type T IEC

Intended for use in more industrial processes but can be used in all applications as desired. Easy 'jab-in' connection for rapid termination, just push wire in and tighten screw

## **Specifications**

| XE-1499-001                                                                         |
|-------------------------------------------------------------------------------------|
| Easy 'jab-in' connection for rapid termination, just push wire in and tighten screw |
| TIEC                                                                                |
| Quick Wire Socket with SS Bracket                                                   |
| Standard                                                                            |
| Brown                                                                               |
| 220°C                                                                               |
| Copper                                                                              |
| Copper Nickel                                                                       |
| BS EN 50212:1997. RoHS                                                              |
|                                                                                     |