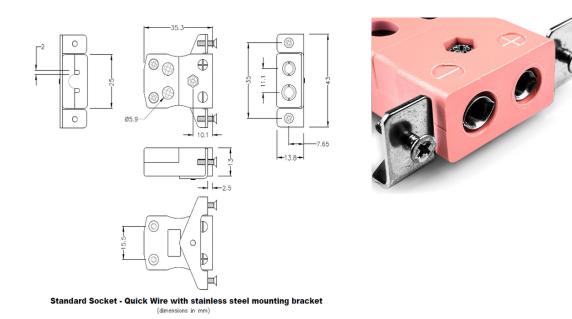

## Standard Quick Wire Panel Mount Thermocouple Connector with Stainless Steel Bracket IS-N-SSPFQ Type N IEC

Labfacility are the UK's leading manufacturer of Temperature Sensors, Thermocouple Connectors and associated Temperature Instrumentation and stockings of Thermocouple Cables. The Company has been trading since 1971 and is ISO9001 accredited.

## Standard Quick Wire Panel Mount Thermocouple Connector with Stainless Steel Bracket IS-N-SSPFQ Type N IEC

Intended for use in more industrial processes but can be used in all applications as desired. Easy 'jab-in' connection for rapid termination, just push wire in and tighten screw

## **Specifications**

| XE-1559-001                                                                         |
|-------------------------------------------------------------------------------------|
| Easy 'jab-in' connection for rapid termination, just push wire in and tighten screw |
| N IEC                                                                               |
| Quick Wire Socket with SS Bracket                                                   |
| Standard                                                                            |
| Pink                                                                                |
| 220°C                                                                               |
| Nickel / Chromium / Silicon                                                         |
| Nickel Silicon                                                                      |
| BS EN 50212:1997. RoHS                                                              |
|                                                                                     |