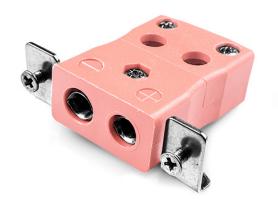

## Standard Quick Wire Panel Mount Thermocouple Connector with Stainless Steel Bracket IS-N-SSPFQ Type N IEC

Labfacility are the UK's leading manufacturer of Temperature Sensors, Thermocouple Connectors and associated Temperature Instrumentation and stockings of Thermocouple Cables. The Company has been trading since 1971 and is ISO9001 accredited.

## Standard Quick Wire Panel Mount Thermocouple Connector with Stainless Steel Bracket IS-N-SSPFQ Type N IEC

Intended for use in more industrial processes but can be used in all applications as desired. Easy 'jab-in' connection for rapid termination, just push wire in and tighten screw