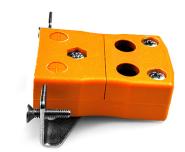

## Standard Quick Wire Panel Mount Thermocouple Connector with Stainless Steel Bracket IS-R/S-SSPFQ Type R/S IEC

Intended for use in more industrial processes but can be used in all applications as desired. Easy 'jab-in' connection for rapid termination, just push wire in and tighten screw

## **Specifications**

| XE-1599-001                                                                         |
|-------------------------------------------------------------------------------------|
| Easy 'jab-in' connection for rapid termination, just push wire in and tighten screw |
| R/S IEC                                                                             |
| Quick Wire Socket with SS Bracket                                                   |
| Standard                                                                            |
| Orange                                                                              |
| 220°C                                                                               |
| Copper                                                                              |
| Copper Alloy                                                                        |
| BS EN 50212:1997. RoHS                                                              |
|                                                                                     |