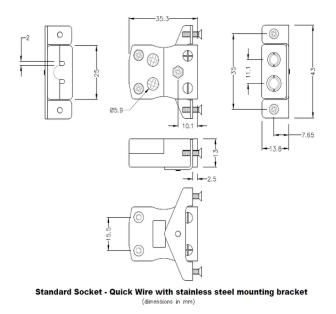

## Standard Quick Wire Panel Mount Thermocouple Connector with Stainless Steel Bracket IS-R/S-SSPFQ Type R/S IEC

Labfacility are the UK's leading manufacturer of Temperature Sensors, Thermocouple Connectors and associated Temperature Instrumentation and stockings of Thermocouple Cables. The Company has been trading since 1971 and is ISO9001 accredited.

## Standard Quick Wire Panel Mount Thermocouple Connector with Stainless Steel Bracket IS-R/S-SSPFQ Type R/S IEC

Intended for use in more industrial processes but can be used in all applications as desired. Easy 'jab-in' connection for rapid termination, just push wire in and tighten screw