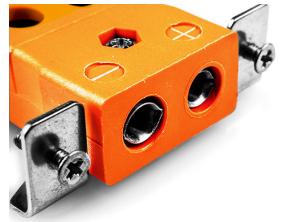

## Standard Quick Wire Panel Mount Thermocouple Connector with Stainless Steel Bracket IS-R/S-SSPFQ Type R/S IEC

Intended for use in more industrial processes but can be used in all applications as desired. Easy 'jab-in' connection for rapid termination, just push wire in and tighten screw

## **Specifications**

| XE-1599-001                                                                         |
|-------------------------------------------------------------------------------------|
| Easy 'jab-in' connection for rapid termination, just push wire in and tighten screw |
| R/S IEC                                                                             |
| Quick Wire Socket with SS Bracket                                                   |
| Standard                                                                            |
| Orange                                                                              |
| 220°C                                                                               |
| Copper                                                                              |
| Copper Alloy                                                                        |
| BS EN 50212:1997. RoHS                                                              |
|                                                                                     |