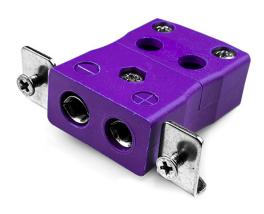

## Standard Quick Wire Panel Mount Thermocouple Connector with Stainless Steel Bracket IS-E-SSPFQ Type E IEC

Standard Socket - Quick Wire with stainless steel mounting bracket (dimensions in mm)

Labfacility are the UK's leading manufacturer of Temperature Sensors, Thermocouple Connectors and associated Temperature Instrumentation and stockings of Thermocouple Cables. The Company has been trading since 1971 and is ISO9001 accredited.

## Standard Quick Wire Panel Mount Thermocouple Connector with Stainless Steel Bracket IS-E-SSPFQ Type E IEC

Intended for use in more industrial processes but can be used in all applications as desired. Easy 'jab-in' connection for rapid termination, just push wire in and tighten screw