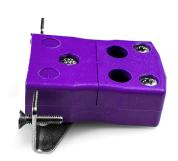

## Standard Quick Wire Panel Mount Thermocouple Connector with Stainless Steel Bracket IS-E-SSPFQ Type E IEC

Standard Socket - Quick Wire with stainless steel mounting bracket (dimensions in mm)

Labfacility are the UK's leading manufacturer of Temperature Sensors, Thermocouple Connectors and associated Temperature Instrumentation and stockings of Thermocouple Cables. The Company has been trading since 1971 and is ISO9001 accredited.

## Standard Quick Wire Panel Mount Thermocouple Connector with Stainless Steel Bracket IS-E-SSPFQ Type E IEC

Intended for use in more industrial processes but can be used in all applications as desired. Easy 'jab-in' connection for rapid termination, just push wire in and tighten screw