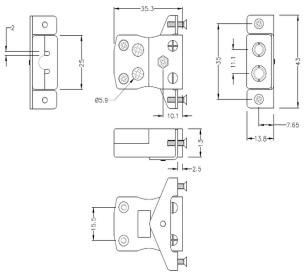

## Standard Quick Wire Panel Mount Thermocouple Connector with Stainless Steel Bracket IS-E-SSPFQ Type E IEC

Standard Socket - Quick Wire with stainless steel mounting bracket (dimensions in mm)

Labfacility are the UK's leading manufacturer of Temperature Sensors, Thermocouple Connectors and associated Temperature Instrumentation and stockings of Thermocouple Cables. The Company has been trading since 1971 and is ISO9001 accredited.