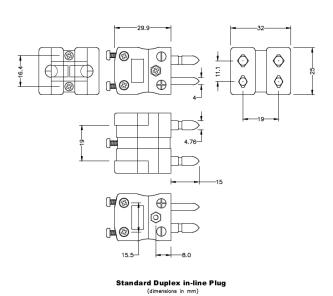

## **Specifications**

| Product Code        | XE-1506-001                                                                                                            |
|---------------------|------------------------------------------------------------------------------------------------------------------------|
| General Description | Plugs fitted with solid thermocouple pins. Rugged glass filled polyester bodies, suitable for industrial applications. |
| Thermocouple Type   | T IEC                                                                                                                  |
| Connector Type      | Duplex Plug                                                                                                            |
| Connector Size      | Standard                                                                                                               |
| Colour              | Brown                                                                                                                  |
| Dimensions          | See Schematic Drawing (Product Literature Tab)                                                                         |
| Max. Temperature    | 220°C                                                                                                                  |
| Pins                | Solid Round Pins                                                                                                       |
| +Positive Contact   | Copper                                                                                                                 |
| -Negative Contact   | Copper Nickel                                                                                                          |
| Standards Met       | BS EN 50212:1997. RoHS                                                                                                 |