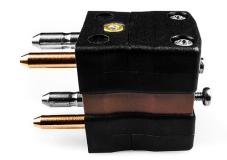

## Standard Thermocouple Connector Duplex Plug IS-T-MD Type T IEC

Rugged glass filled polyester bodies. Contacts are polarised to prevent incorrect connection

## **Specifications**

| Product Code        | XE-1506-001                                                                                                            |
|---------------------|------------------------------------------------------------------------------------------------------------------------|
| General Description | Plugs fitted with solid thermocouple pins. Rugged glass filled polyester bodies, suitable for industrial applications. |
| Thermocouple Type   | T IEC                                                                                                                  |
| Connector Type      | Duplex Plug                                                                                                            |
| Connector Size      | Standard                                                                                                               |
| Colour              | Brown                                                                                                                  |
| Dimensions          | See Schematic Drawing (Product Literature Tab)                                                                         |
| Max. Temperature    | 220°C                                                                                                                  |
| Pins                | Solid Round Pins                                                                                                       |
| +Positive Contact   | Copper                                                                                                                 |
| -Negative Contact   | Copper Nickel                                                                                                          |
| Standards Met       | BS EN 50212:1997. RoHS                                                                                                 |