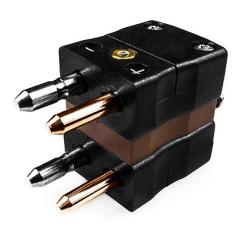

## Standard Thermocouple Connector Duplex Plug IS-T-MD Type T IEC

Rugged glass filled polyester bodies. Contacts are polarised to prevent incorrect connection

## **Specifications**

| Product Code        | XE-1506-001                                                                                                            |
|---------------------|------------------------------------------------------------------------------------------------------------------------|
| General Description | Plugs fitted with solid thermocouple pins. Rugged glass filled polyester bodies, suitable for industrial applications. |
| Thermocouple Type   | T IEC                                                                                                                  |
| Connector Type      | Duplex Plug                                                                                                            |
| Connector Size      | Standard                                                                                                               |
| Colour              | Brown                                                                                                                  |
| Dimensions          | See Schematic Drawing (Product Literature Tab)                                                                         |
| Max. Temperature    | 220°C                                                                                                                  |
| Pins                | Solid Round Pins                                                                                                       |
| +Positive Contact   | Copper                                                                                                                 |
| -Negative Contact   | Copper Nickel                                                                                                          |
| Standards Met       | BS EN 50212:1997. RoHS                                                                                                 |