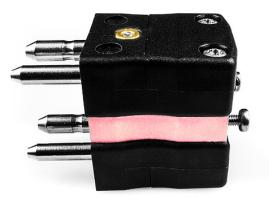

## Standard Thermocouple Connector Duplex Plug IS-N-MD Type N IEC

Rugged glass filled polyester bodies. Contacts are polarised to prevent incorrect connection

Specifications

## **Specifications**

| Product Code        | XE-1566-001                                                                                                            |
|---------------------|------------------------------------------------------------------------------------------------------------------------|
| General Description | Plugs fitted with solid thermocouple pins. Rugged glass filled polyester bodies, suitable for industrial applications. |
| Thermocouple Type   | N IEC                                                                                                                  |
| Connector Type      | Duplex Plug                                                                                                            |
| Connector Size      | Standard                                                                                                               |
| Colour              | Pink                                                                                                                   |
| Dimensions          | See Schematic Drawing (Product Literature Tab)                                                                         |
| Max. Temperature    | 220°C                                                                                                                  |
| Pins                | Solid Round Pins                                                                                                       |
| +Positive Contact   | Nickel / Chromium / Silicon                                                                                            |
| -Negative Contact   | Nickel Silicon                                                                                                         |
| Standards Met       | BS EN 50212:1997. RoHS                                                                                                 |