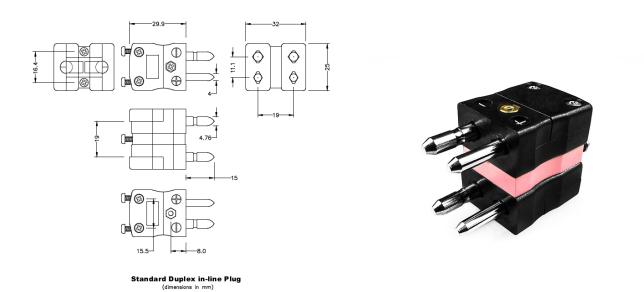

## Standard Thermocouple Connector Duplex Plug IS-N-MD Type N IEC

Rugged glass filled polyester bodies. Contacts are polarised to prevent incorrect connection

Specifications

## **Specifications**

| Product Code        | XE-1566-001                                                                                                            |
|---------------------|------------------------------------------------------------------------------------------------------------------------|
| General Description | Plugs fitted with solid thermocouple pins. Rugged glass filled polyester bodies, suitable for industrial applications. |
| Thermocouple Type   | N IEC                                                                                                                  |
| Connector Type      | Duplex Plug                                                                                                            |
| Connector Size      | Standard                                                                                                               |
| Colour              | Pink                                                                                                                   |
| Dimensions          | See Schematic Drawing (Product Literature Tab)                                                                         |
| Max. Temperature    | 220°C                                                                                                                  |
| Pins                | Solid Round Pins                                                                                                       |
| +Positive Contact   | Nickel / Chromium / Silicon                                                                                            |
| -Negative Contact   | Nickel Silicon                                                                                                         |
| Standards Met       | BS EN 50212:1997. RoHS                                                                                                 |