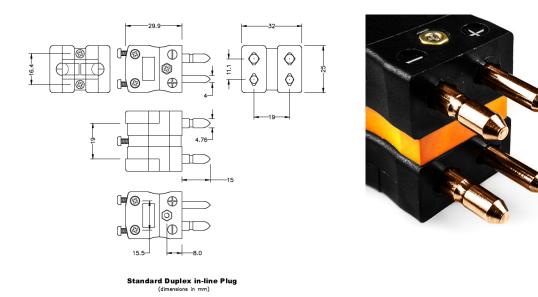

## Standard Thermocouple Connector Duplex Plug IS-R/S-MD Type R/S IEC

Rugged glass filled polyester bodies. Contacts are polarised to prevent incorrect connection

Specifications

## **Specifications**

| Product Code        | XE-1606-001                                                                                                            |
|---------------------|------------------------------------------------------------------------------------------------------------------------|
| General Description | Plugs fitted with solid thermocouple pins. Rugged glass filled polyester bodies, suitable for industrial applications. |
| Thermocouple Type   | R/S IEC                                                                                                                |
| Connector Type      | Duplex Plug                                                                                                            |
| Connector Size      | Standard                                                                                                               |
| Colour              | Orange                                                                                                                 |
| Dimensions          | See Schematic Drawing (Product Literature Tab)                                                                         |
| Max. Temperature    | 220°C                                                                                                                  |
| Pins                | Solid Round Pins                                                                                                       |
| +Positive Contact   | Copper                                                                                                                 |
| -Negative Contact   | Copper Alloy                                                                                                           |
| Standards Met       | BS EN 50212:1997. RoHS                                                                                                 |