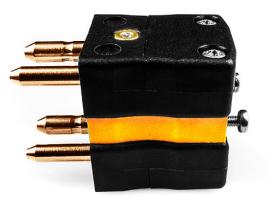

## Standard Thermocouple Connector Duplex Plug IS-R/S-MD Type R/S IEC

Rugged glass filled polyester bodies. Contacts are polarised to prevent incorrect connection

Specifications

## **Specifications**

| Product Code        | XE-1606-001                                                                                                            |
|---------------------|------------------------------------------------------------------------------------------------------------------------|
| General Description | Plugs fitted with solid thermocouple pins. Rugged glass filled polyester bodies, suitable for industrial applications. |
| Thermocouple Type   | R/S IEC                                                                                                                |
| Connector Type      | Duplex Plug                                                                                                            |
| Connector Size      | Standard                                                                                                               |
| Colour              | Orange                                                                                                                 |
| Dimensions          | See Schematic Drawing (Product Literature Tab)                                                                         |
| Max. Temperature    | 220°C                                                                                                                  |
| Pins                | Solid Round Pins                                                                                                       |
| +Positive Contact   | Copper                                                                                                                 |
| -Negative Contact   | Copper Alloy                                                                                                           |
| Standards Met       | BS EN 50212:1997. RoHS                                                                                                 |