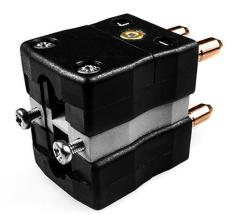

## Standard Thermocouple Connector Duplex Plug IS-B-MD Type B IEC

Rugged glass filled polyester bodies. Contacts are polarised to prevent incorrect connection

Specifications

## **Specifications**

| Product Code        | XE-1666-001                                                                                                            |
|---------------------|------------------------------------------------------------------------------------------------------------------------|
| General Description | Plugs fitted with solid thermocouple pins. Rugged glass filled polyester bodies, suitable for industrial applications. |
| Thermocouple Type   | BIEC                                                                                                                   |
| Connector Type      | Duplex Plug                                                                                                            |
| Connector Size      | Standard                                                                                                               |
| Colour              | Grey                                                                                                                   |
| Dimensions          | See Schematic Drawing (Product Literature Tab)                                                                         |
| Max. Temperature    | 220°C                                                                                                                  |
| Pins                | Solid Round Pins                                                                                                       |
| +Positive Contact   | Copper                                                                                                                 |
| -Negative Contact   | Copper                                                                                                                 |
| Standards Met       | BS EN 50212:1997. RoHS                                                                                                 |