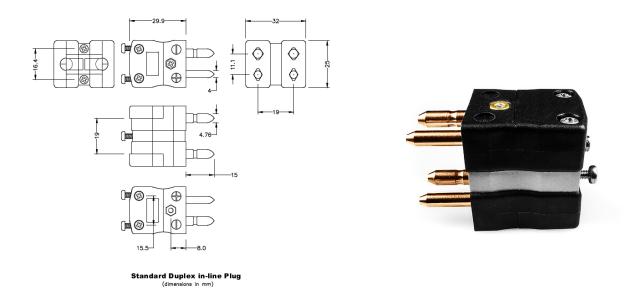

## Standard Thermocouple Connector Duplex Plug IS-B-MD Type B IEC

Rugged glass filled polyester bodies. Contacts are polarised to prevent incorrect connection

Specifications

## **Specifications**

| Product Code        | XE-1666-001                                                                                                            |
|---------------------|------------------------------------------------------------------------------------------------------------------------|
| General Description | Plugs fitted with solid thermocouple pins. Rugged glass filled polyester bodies, suitable for industrial applications. |
| Thermocouple Type   | BIEC                                                                                                                   |
| Connector Type      | Duplex Plug                                                                                                            |
| Connector Size      | Standard                                                                                                               |
| Colour              | Grey                                                                                                                   |
| Dimensions          | See Schematic Drawing (Product Literature Tab)                                                                         |
| Max. Temperature    | 220°C                                                                                                                  |
| Pins                | Solid Round Pins                                                                                                       |
| +Positive Contact   | Copper                                                                                                                 |
| -Negative Contact   | Copper                                                                                                                 |
| Standards Met       | BS EN 50212:1997. RoHS                                                                                                 |