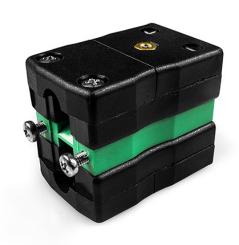

## Standard Thermocouple Connector Duplex Socket IS-K-FD Type K IEC

Labfacility are the UK's leading manufacturer of Temperature Sensors, Thermocouple Connectors and associated Temperature Instrumentation and stockings of Thermocouple Cables. The Company has been trading since 1971 and is ISO9001 accredited.

## Standard Thermocouple Connector Duplex Socket IS-K-FD Type K IEC

Rugged glass filled polyester bodies. Contacts are polarised to prevent incorrect connection

## **Specifications**

| Product Code        | XE-1417-001                                                                 |
|---------------------|-----------------------------------------------------------------------------|
| General Description | Rugged glass filled polyester bodies, suitable for industrial applications. |
| Thermocouple Type   | K IEC                                                                       |
| Connector Type      | Duplex Socket                                                               |
| Connector Size      | Standard                                                                    |
| Colour              | Green                                                                       |
| Dimensions          | See Schematic Drawing (Product Literature Tab)                              |
| Max. Temperature    | 220°C                                                                       |
| +Positive Contact   | Nickel Chromium                                                             |
| -Negative Contact   | Nickel Alloy                                                                |
| Standards Met       | BS EN 50212:1997. RoHS                                                      |
|                     |                                                                             |