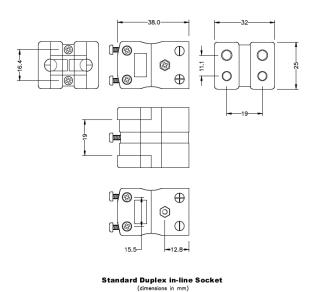

## **Specifications**

| Product Code        | XE-1417-001                                                                 |
|---------------------|-----------------------------------------------------------------------------|
| General Description | Rugged glass filled polyester bodies, suitable for industrial applications. |
| Thermocouple Type   | K IEC                                                                       |
| Connector Type      | Duplex Socket                                                               |
| Connector Size      | Standard                                                                    |
| Colour              | Green                                                                       |
| Dimensions          | See Schematic Drawing (Product Literature Tab)                              |
| Max. Temperature    | 220°C                                                                       |
| +Positive Contact   | Nickel Chromium                                                             |
| -Negative Contact   | Nickel Alloy                                                                |
| Standards Met       | BS EN 50212:1997. RoHS                                                      |
|                     |                                                                             |