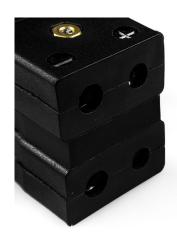

## Standard Thermocouple Connector Duplex Socket IS-J-FD Type J IEC

Rugged glass filled polyester bodies. Contacts are polarised to prevent incorrect connection