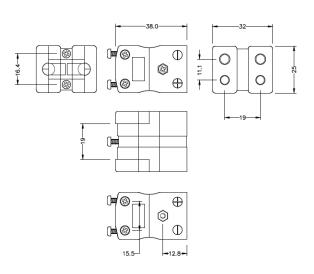

## Standard Thermocouple Connector Duplex Socket IS-J-FD Type J IEC

Standard Duplex in-line Socket (dimensions in mm)

Labfacility are the UK's leading manufacturer of Temperature Sensors, Thermocouple Connectors and associated Temperature Instrumentation and stockings of Thermocouple Cables. The Company has been trading since 1971 and is ISO9001 accredited.