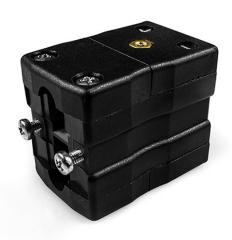

## Standard Thermocouple Connector Duplex Socket IS-J-FD Type J IEC

Standard Duplex in-line Socket (dimensions in mm)

Labfacility are the UK's leading manufacturer of Temperature Sensors, Thermocouple Connectors and associated Temperature Instrumentation and stockings of Thermocouple Cables. The Company has been trading since 1971 and is ISO9001 accredited.

## Standard Thermocouple Connector Duplex Socket IS-J-FD Type J IEC

Rugged glass filled polyester bodies. Contacts are polarised to prevent incorrect connection