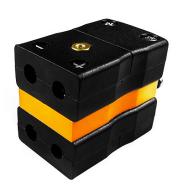

## Standard Thermocouple Connector Duplex Socket IS-R/S-FD Type R/S IEC

Labfacility are the UK's leading manufacturer of Temperature Sensors, Thermocouple Connectors and associated Temperature Instrumentation and stockings of Thermocouple Cables. The Company has been trading since 1971 and is ISO9001 accredited.

## Standard Thermocouple Connector Duplex Socket IS-R/S-FD Type R/S IEC

Rugged glass filled polyester bodies. Contacts are polarised to prevent incorrect connection

## **Specifications**

| Product Code        | XE-1607-001                                                                 |
|---------------------|-----------------------------------------------------------------------------|
| General Description | Rugged glass filled polyester bodies, suitable for industrial applications. |
| Thermocouple Type   | R/S IEC                                                                     |
| Connector Type      | Duplex Socket                                                               |
| Connector Size      | Standard                                                                    |
| Colour              | Orange                                                                      |
| Dimensions          | See Schematic Drawing (Product Literature Tab)                              |
| Max. Temperature    | 220°C                                                                       |
| +Positive Contact   | Copper                                                                      |
| -Negative Contact   | Copper Alloy                                                                |
| Standards Met       | BS EN 50212:1997. RoHS                                                      |
|                     |                                                                             |