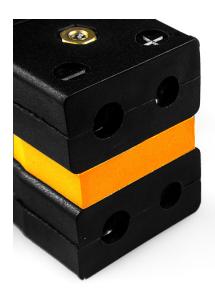

## Standard Thermocouple Connector Duplex Socket IS-R/S-FD Type R/S IEC

Labfacility are the UK's leading manufacturer of Temperature Sensors, Thermocouple Connectors and associated Temperature Instrumentation and stockings of Thermocouple Cables. The Company has been trading since 1971 and is ISO9001 accredited.

## Standard Thermocouple Connector Duplex Socket IS-R/S-FD Type R/S IEC

Rugged glass filled polyester bodies. Contacts are polarised to prevent incorrect connection

## **Specifications**

| Product Code        | XE-1607-001                                                                 |
|---------------------|-----------------------------------------------------------------------------|
| General Description | Rugged glass filled polyester bodies, suitable for industrial applications. |
| Thermocouple Type   | R/S IEC                                                                     |
| Connector Type      | Duplex Socket                                                               |
| Connector Size      | Standard                                                                    |
| Colour              | Orange                                                                      |
| Dimensions          | See Schematic Drawing (Product Literature Tab)                              |
| Max. Temperature    | 220°C                                                                       |
| +Positive Contact   | Copper                                                                      |
| -Negative Contact   | Copper Alloy                                                                |
| Standards Met       | BS EN 50212:1997. RoHS                                                      |
|                     |                                                                             |