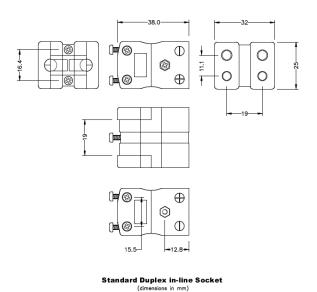

## **Specifications**

| Product Code        | XE-1607-001                                                                 |
|---------------------|-----------------------------------------------------------------------------|
| General Description | Rugged glass filled polyester bodies, suitable for industrial applications. |
| Thermocouple Type   | R/S IEC                                                                     |
| Connector Type      | Duplex Socket                                                               |
| Connector Size      | Standard                                                                    |
| Colour              | Orange                                                                      |
| Dimensions          | See Schematic Drawing (Product Literature Tab)                              |
| Max. Temperature    | 220°C                                                                       |
| +Positive Contact   | Copper                                                                      |
| -Negative Contact   | Copper Alloy                                                                |
| Standards Met       | BS EN 50212:1997. RoHS                                                      |
|                     |                                                                             |