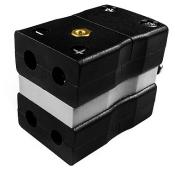

## Standard Thermocouple Connector Duplex Socket IS-B-FD Type B IEC

Standard Duplex in-line Socket (dimensions in mm)

Labfacility are the UK's leading manufacturer of Temperature Sensors, Thermocouple Connectors and associated Temperature Instrumentation and stockings of Thermocouple Cables. The Company has been trading since 1971 and is ISO9001 accredited.

## Standard Thermocouple Connector Duplex Socket IS-B-FD Type B IEC

Rugged glass filled polyester bodies. Contacts are polarised to prevent incorrect connection

Specifications