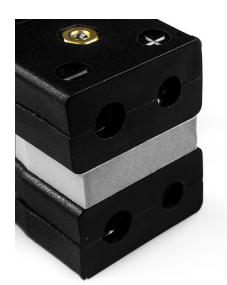

## Standard Thermocouple Connector Duplex Socket IS-B-FD Type B IEC

Standard Duplex in-line Socket (dimensions in mm)

Labfacility are the UK's leading manufacturer of Temperature Sensors, Thermocouple Connectors and associated Temperature Instrumentation and stockings of Thermocouple Cables. The Company has been trading since 1971 and is ISO9001 accredited.

## Standard Thermocouple Connector Duplex Socket IS-B-FD Type B IEC

Rugged glass filled polyester bodies. Contacts are polarised to prevent incorrect connection

Specifications