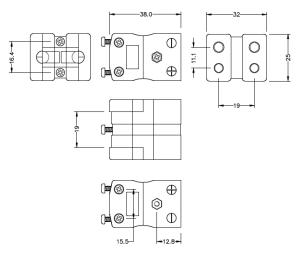

## **Specifications**

| Product Code        | XE-1667-001                                                                 |
|---------------------|-----------------------------------------------------------------------------|
| General Description | Rugged glass filled polyester bodies, suitable for industrial applications. |
| Thermocouple Type   | BIEC                                                                        |
| Connector Type      | Duplex Socket                                                               |
| Connector Size      | Standard                                                                    |
| Colour              | Grey                                                                        |
| Dimensions          | See Schematic Drawing (Product Literature Tab)                              |
| Max. Temperature    | 220°C                                                                       |
| +Positive Contact   | Copper                                                                      |
| -Negative Contact   | Copper                                                                      |
| Standards Met       | BS EN 50212:1997. RoHS                                                      |